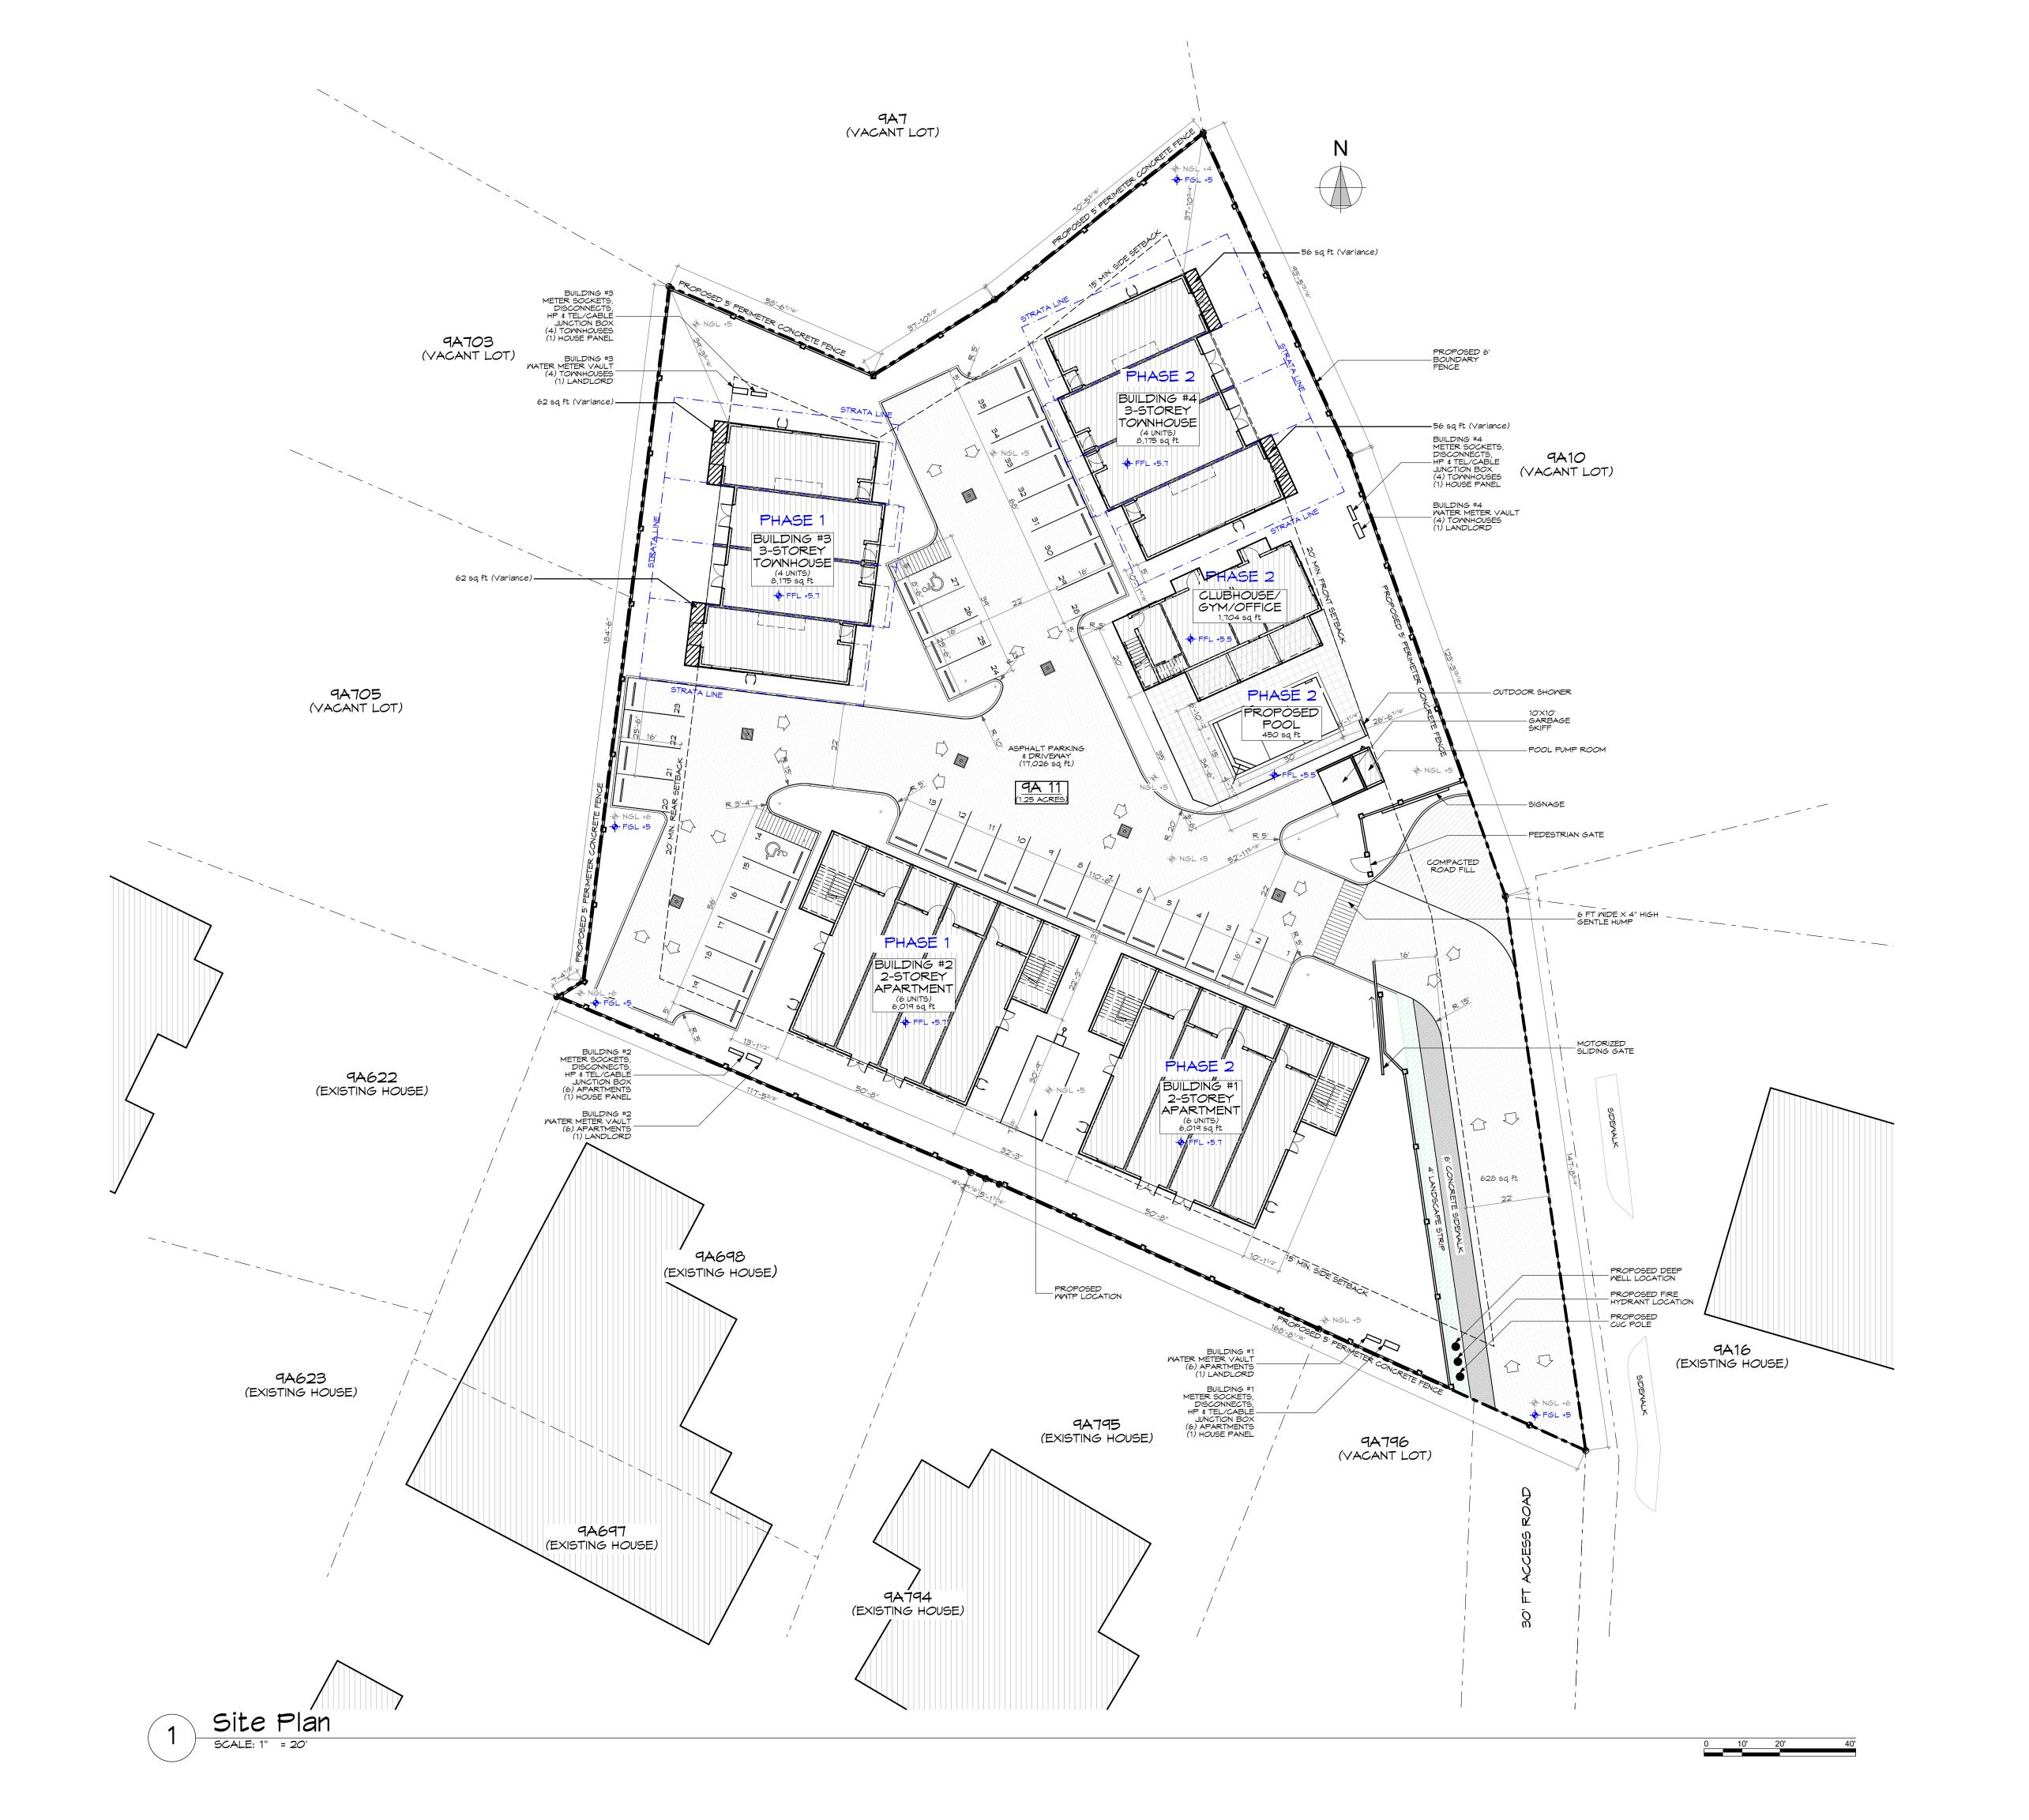

Project Name:

Proposed LaPaidion
"6-Units" Apartments &
"4-Units" Townhouse

| Client Name:        |                          |
|---------------------|--------------------------|
| Minsome Prendergast |                          |
| Block/Parcel:       | Location:<br>Mest Bay    |
| Drawn by:<br>KMA    | Date of Issue: 9/30/2019 |

Drawing Title:

Site Plan

I HEREBY CERTIFY THAT ALL DIMENSIONS SHOWN ON THIS DRAWING ARE CORRECT SIGNED:

Approval Stamps:

MISSION SET

Drawing No:

C-10